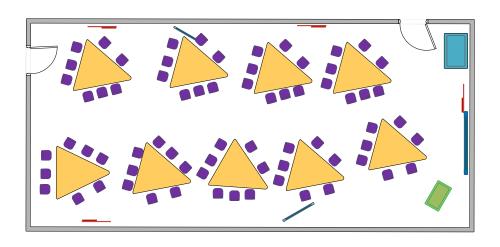

## Jenny Lind – JL 1005

## Capacity = 70

## <u>Key</u>:

| <br>Whiteboard          |
|-------------------------|
| Projector screen        |
| High level TV Screen    |
| Lectern with visualiser |
| Height Adjustable Table |

## Room Details:

9 large tables 70 chairs

Whiteboards

AV Equipment = Projector and screen with additional TV screens

Please do not move furniture between rooms Rooms should be returned to the original layout after the session has finished It is University Policy that Room Bookings should finish their session at least five minutes before the scheduled end time Please leave rooms clean and tidy