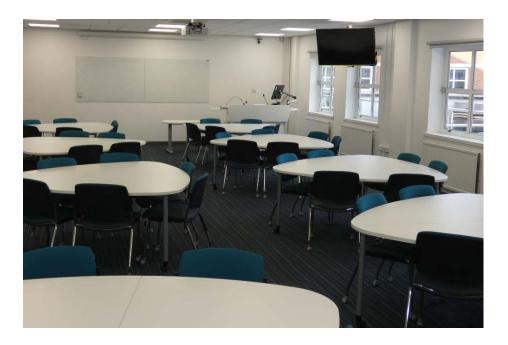

## Jenny Lind – JL 1005

## Capacity = 70

## Room Details:

9 large tables 70 chairs

Whiteboards

AV Equipment = Projector and screen with additional TV screens

Please do not move furniture between rooms Rooms should be returned to the original layout after the session has finished It is University Policy that Room Bookings should finish their session at least five minutes before the scheduled end time Please leave rooms clean and tidy