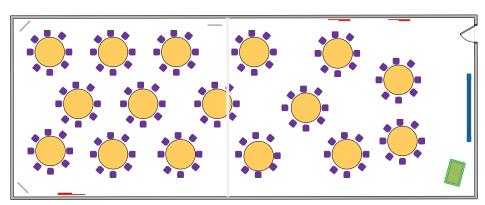

## **Conference Centre – CC 004**

## Capacity = 130

Please note that the room can be partitioned into two smaller rooms

## <u>Key</u>:

| Whiteboard                |
|---------------------------|
| Projector Screen          |
| <br>Additional TV monitor |
| Lectern with visualiser   |

## Room Details:

16 large tables 130 chairs Whiteboards

AV Equipment = Project & screen plus additional TV monitors

Please do not move furniture between rooms Rooms should be returned to the original layout after the session has finished It is University Policy that Room Bookings should finish their session at least five minutes before the scheduled end time Please leave rooms clean and tidy