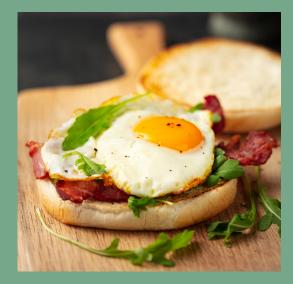

### Rise and Shine

| HOT BREAKFAST                                                                                                          |       | kcals CONTINENTAL BREAKFAST |                                                                                                                                           |       | kcals |
|------------------------------------------------------------------------------------------------------------------------|-------|-----------------------------|-------------------------------------------------------------------------------------------------------------------------------------------|-------|-------|
| Filled Batch Roll Available as bacon 317kcal , sausage 377kcal, vegetarian/vegan sausage 253kcal. 2 pieces per rol     | £2.35 |                             | Selection of Pastries Selection includes croissant 311 kcal, pain au chocolat 251 kcal, pain au raisin 315kcal and cinnamon swirl 417kcal | £1.90 |       |
| Filled Ciabatta Roll Available as bacon 408kcal, sausage 468kcal, vegetarian/vegan sausage 344 kcal. 2 pieces per roll | £2.35 |                             | Filled Croissant Ham & cheese 431 kcal or cheese & tomato                                                                                 | £3.10 | 200   |
| roll                                                                                                                   |       |                             | Smoked Salmon Bagel with Cream Cheese                                                                                                     | £3.50 | 410   |
| Hash Brown Portion                                                                                                     | £1.00 | 154                         | Halloumi Bagel                                                                                                                            | £3.25 | 611   |
| Baked Sausage Roll                                                                                                     | £1.60 | 430                         | Fruit Platter                                                                                                                             | £1.70 | 63    |
| Baked Vegan Sausage Roll                                                                                               | £1.60 | 495                         | Seasonal Whole Fruit                                                                                                                      | £0.60 | 70    |
| Bacon & Cheese Turnover                                                                                                | £1.60 | 670                         | Per piece                                                                                                                                 | 10.00 |       |
| bacon & cheese Turnover                                                                                                | 21.00 | 678                         | Individual Fruit Pot                                                                                                                      | £2.20 | 55    |
|                                                                                                                        |       |                             | Granola & Berry Compote Yoghurt                                                                                                           | £2.00 | 790   |