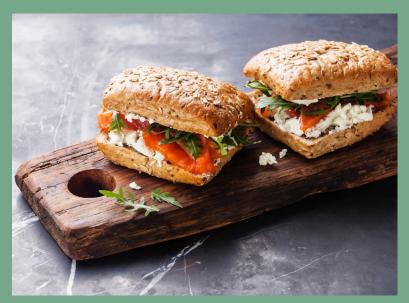

# Working Lunches and Snacks

|                                                                                                                                                                                                   |       | Leas In |                                                                             |       | l l . |
|---------------------------------------------------------------------------------------------------------------------------------------------------------------------------------------------------|-------|---------|-----------------------------------------------------------------------------|-------|-------|
| SANDWICHES                                                                                                                                                                                        |       | kcals   | SOMETHING SWEET                                                             |       | kcals |
| Simple Lunch A selection of classic lunch sandwiches including meat, fish and vegetarian filling per portion serve                                                                                | £4.50 | 478     | Pick & Mix Selection A selection of sweet & savoury snacks 4 guests minimum | £4.80 |       |
| with Tyrells crisps. Complimentary university bott of water included.                                                                                                                             |       |         | Freshly Baked Cookies 2 per portion                                         | £1.25 | 524   |
| Add a Fruit Platter                                                                                                                                                                               | £1.65 | 63      | Individual Fruit Pots                                                       | £2.20 | 55    |
| Premium Lunch                                                                                                                                                                                     | £6.50 | 499     | SOMETHING SAVOURY                                                           |       |       |
| Selection of sandwiches & rolls including meat, fisl and vegetarian filling per portion, one vegetarian "extra bite" served with Tyrells crisps a fruit platte and a bottle of 500ml still water. |       |         | Marinated Olives                                                            | £1.85 | 68    |
|                                                                                                                                                                                                   |       | 1.100   | Mixed Nuts                                                                  | £2.20 | 222   |
| Epic Lunch Selection of ham & cheese, cheese & onion and tun mayo toasties served with potato wedges & salsa dip, coleslaw, freshly baked cookies & San                                           | £8.95 | 1420    | Cheese Twist                                                                | £1.50 | 389   |
| Pellegrino cans                                                                                                                                                                                   |       |         | Crudités & Humus                                                            | £1.80 | 245   |
| Calorie information provided as per average servi<br>Adults need around 2000 kcal a day                                                                                                           | ng    |         | Piglets Pantry Bitesize Selection  3 bites per portion                      | £2.80 | 727   |
|                                                                                                                                                                                                   |       |         | Chilli Nachos, Salsa & Cheese Sauce Topped with jalapeños, pico de gallo    | £2.60 | 380   |