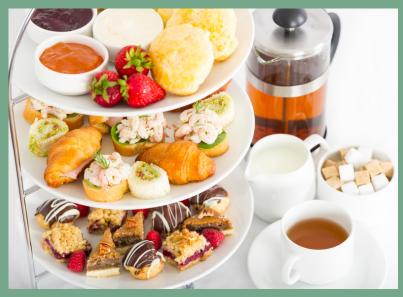

# Afternoon Tea

Treat your delegates to one of our delicious afternoon teas

## Afternoon Tea

| AFTERNOON TEA                                                               |       |       | <b>ROOM FOR MORE?</b>                 |            | kcals |
|-----------------------------------------------------------------------------|-------|-------|---------------------------------------|------------|-------|
| MINIMUM OF 10 GUESTS. PRICE PER GUES                                        | т     |       | Mini Goat Cheese Profiteroles         | £1.10      | 94    |
| All afternoon tea packages will include a serving of fairtrade tea & coffee |       |       | Individual Quiches                    | £2.20      | 154   |
| EDWARD ELGAR                                                                |       | kcals | Piglet Pantry Sausage Rolls Slices    | £1.65      | 445   |
| Freshly baked scones, clotted cream and                                     |       |       | Calorie information provided as per a | verage ser | ving. |
| strawberry preserves                                                        | £3.70 | 660   | Adults need around 2000 kcal a day.   |            |       |
| CHARLES DARWIN                                                              |       |       |                                       |            |       |
| Freshly baked scones with strawberry                                        |       |       |                                       |            |       |
| preserves, clotted cream and mini cakes.                                    | £5.60 | 989   |                                       |            |       |
| JENNY LIND Selection of finger sandwiches, freshley                         |       |       |                                       |            |       |
| baked scones with strawberry preserves,                                     |       |       |                                       |            |       |
| clotted cream and mini cakes.                                               | £8.80 | 2439  |                                       |            |       |
|                                                                             |       |       |                                       |            |       |