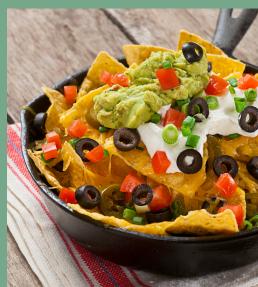

# Working Lunches and Snacks

|                                                                                                                                                                                                   |       | Leas In |                                                                             |       | l l . |
|---------------------------------------------------------------------------------------------------------------------------------------------------------------------------------------------------|-------|---------|-----------------------------------------------------------------------------|-------|-------|
| SANDWICHES                                                                                                                                                                                        |       | kcals   | SOMETHING SWEET                                                             |       | kcals |
| Simple Lunch A selection of classic lunch sandwiches including meat, fish and vegetarian filling per portion serve                                                                                | £4.50 | 478     | Pick & Mix Selection A selection of sweet & savoury snacks 4 guests minimum | £4.80 |       |
| with Tyrells crisps. Complimentary university bott of water included.                                                                                                                             |       |         | Freshly Baked Cookies 2 per portion                                         | £1.25 | 524   |
| Add a Fruit Platter                                                                                                                                                                               | £1.65 | 63      | Individual Fruit Pots                                                       | £2.20 | 55    |
| Premium Lunch                                                                                                                                                                                     | £6.50 | 499     | SOMETHING SAVOURY                                                           |       |       |
| Selection of sandwiches & rolls including meat, fisl and vegetarian filling per portion, one vegetarian "extra bite" served with Tyrells crisps a fruit platte and a bottle of 500ml still water. |       |         | Marinated Olives                                                            | £1.85 | 68    |
|                                                                                                                                                                                                   |       | 1.100   | Mixed Nuts                                                                  | £2.20 | 222   |
| Epic Lunch Selection of ham & cheese, cheese & onion and tun mayo toasties served with potato wedges & salsa dip, coleslaw, freshly baked cookies & San                                           | £8.95 | 1420    | Cheese Twist                                                                | £1.50 | 389   |
| Pellegrino cans                                                                                                                                                                                   |       |         | Crudités & Humus                                                            | £1.80 | 245   |
| Calorie information provided as per average servi<br>Adults need around 2000 kcal a day                                                                                                           | ng    |         | Piglets Pantry Bitesize Selection  3 bites per portion                      | £2.80 | 727   |
|                                                                                                                                                                                                   |       |         | Chilli Nachos, Salsa & Cheese Sauce Topped with jalapeños, pico de gallo    | £2.60 | 380   |