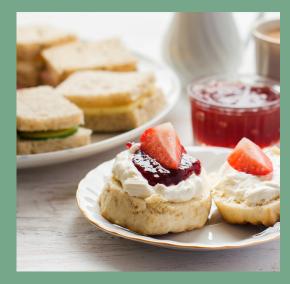

# Afternoon Tea

Treat your delegates to one of our delicious afternoon teas

## Afternoon Tea

| AFTERNOON TEA                                                               |       |       | <b>ROOM FOR MORE?</b>                 |            | kcals |
|-----------------------------------------------------------------------------|-------|-------|---------------------------------------|------------|-------|
| MINIMUM OF 10 GUESTS. PRICE PER GUES                                        | т     |       | Mini Goat Cheese Profiteroles         | £1.10      | 94    |
| All afternoon tea packages will include a serving of fairtrade tea & coffee |       |       | Individual Quiches                    | £2.20      | 154   |
| EDWARD ELGAR                                                                |       | kcals | Piglet Pantry Sausage Rolls Slices    | £1.65      | 445   |
| Freshly baked scones, clotted cream and                                     |       |       | Calorie information provided as per a | verage ser | ving. |
| strawberry preserves                                                        | £3.70 | 660   | Adults need around 2000 kcal a day.   |            |       |
| CHARLES DARWIN                                                              |       |       |                                       |            |       |
| Freshly baked scones with strawberry                                        |       |       |                                       |            |       |
| preserves, clotted cream and mini cakes.                                    | £5.60 | 989   |                                       |            |       |
| JENNY LIND Selection of finger sandwiches, freshley                         |       |       |                                       |            |       |
| baked scones with strawberry preserves,                                     |       |       |                                       |            |       |
| clotted cream and mini cakes.                                               | £8.80 | 2439  |                                       |            |       |
|                                                                             |       |       |                                       |            |       |