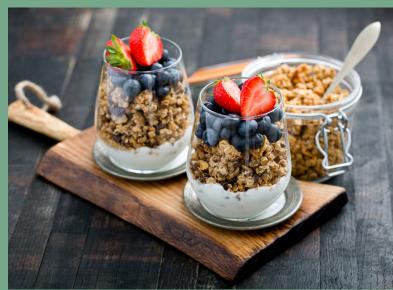

## Rise and Shine

Breakfast is the most important meal of the day. So start your day off right by choosing from one of our delicious options.

### Rise and Shine

| HOT BREAKFAST                                                                                                          |       | kcals CONTINENTAL BREAKFAST |                                                                                                                                           |       | kcals |
|------------------------------------------------------------------------------------------------------------------------|-------|-----------------------------|-------------------------------------------------------------------------------------------------------------------------------------------|-------|-------|
| Filled Batch Roll Available as bacon 317kcal , sausage 377kcal, vegetarian/vegan sausage 253kcal. 2 pieces per rol     | £2.35 |                             | Selection of Pastries Selection includes croissant 311 kcal, pain au chocolat 251 kcal, pain au raisin 315kcal and cinnamon swirl 417kcal | £1.90 |       |
| Filled Ciabatta Roll Available as bacon 408kcal, sausage 468kcal, vegetarian/vegan sausage 344 kcal. 2 pieces per roll | £2.35 |                             | Filled Croissant Ham & cheese 431 kcal or cheese & tomato                                                                                 | £3.10 | 200   |
| roll                                                                                                                   |       |                             | Smoked Salmon Bagel with Cream Cheese                                                                                                     | £3.50 | 410   |
| Hash Brown Portion                                                                                                     | £1.00 | 154                         | Halloumi Bagel                                                                                                                            | £3.25 | 611   |
| Baked Sausage Roll                                                                                                     | £1.60 | 430                         | Fruit Platter                                                                                                                             | £1.70 | 63    |
| Baked Vegan Sausage Roll                                                                                               | £1.60 | 495                         | Seasonal Whole Fruit                                                                                                                      | £0.60 | 70    |
| Bacon & Cheese Turnover                                                                                                | £1.60 | 670                         | Per piece                                                                                                                                 | 10.00 |       |
| bacon & cheese Turnover                                                                                                | 21.00 | 678                         | Individual Fruit Pot                                                                                                                      | £2.20 | 55    |
|                                                                                                                        |       |                             | Granola & Berry Compote Yoghurt                                                                                                           | £2.00 | 790   |