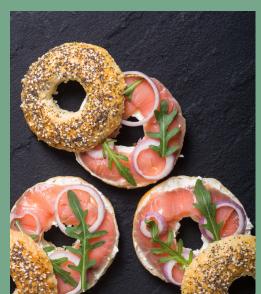

### Rise and Shine

| HOT BREAKFAST                                                                                                          |       | kcals CONTINENTAL BREAKFAST |                                                                                                                                           |       | kcals |
|------------------------------------------------------------------------------------------------------------------------|-------|-----------------------------|-------------------------------------------------------------------------------------------------------------------------------------------|-------|-------|
| Filled Batch Roll Available as bacon 317kcal , sausage 377kcal, vegetarian/vegan sausage 253kcal. 2 pieces per rol     | £2.35 |                             | Selection of Pastries Selection includes croissant 311 kcal, pain au chocolat 251 kcal, pain au raisin 315kcal and cinnamon swirl 417kcal | £1.90 |       |
| Filled Ciabatta Roll Available as bacon 408kcal, sausage 468kcal, vegetarian/vegan sausage 344 kcal. 2 pieces per roll | £2.35 |                             | Filled Croissant Ham & cheese 431 kcal or cheese & tomato                                                                                 | £3.10 | 200   |
| roll                                                                                                                   |       |                             | Smoked Salmon Bagel with Cream Cheese                                                                                                     | £3.50 | 410   |
| Hash Brown Portion                                                                                                     | £1.00 | 154                         | Halloumi Bagel                                                                                                                            | £3.25 | 611   |
| Baked Sausage Roll                                                                                                     | £1.60 | 430                         | Fruit Platter                                                                                                                             | £1.70 | 63    |
| Baked Vegan Sausage Roll                                                                                               | £1.60 | 495                         | Seasonal Whole Fruit                                                                                                                      | £0.60 | 70    |
| Bacon & Cheese Turnover                                                                                                | £1.60 | 670                         | Per piece                                                                                                                                 | 10.00 |       |
| bacon & cheese Turnover                                                                                                | 21.00 | 678                         | Individual Fruit Pot                                                                                                                      | £2.20 | 55    |
|                                                                                                                        |       |                             | Granola & Berry Compote Yoghurt                                                                                                           | £2.00 | 790   |