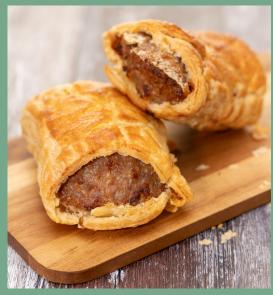

### Rise and Shine

| HOT BREAKFAST                                                                                                          |       | kcals CONTINENTAL BREAKFAST |                                                                                                                                           |       | kcals |
|------------------------------------------------------------------------------------------------------------------------|-------|-----------------------------|-------------------------------------------------------------------------------------------------------------------------------------------|-------|-------|
| Filled Batch Roll Available as bacon 317kcal , sausage 377kcal, vegetarian/vegan sausage 253kcal. 2 pieces per rol     | £2.35 |                             | Selection of Pastries Selection includes croissant 311 kcal, pain au chocolat 251 kcal, pain au raisin 315kcal and cinnamon swirl 417kcal | £1.90 |       |
| Filled Ciabatta Roll Available as bacon 408kcal, sausage 468kcal, vegetarian/vegan sausage 344 kcal. 2 pieces per roll | £2.35 |                             | Filled Croissant Ham & cheese 431 kcal or cheese & tomato                                                                                 | £3.10 | 200   |
| roll                                                                                                                   |       |                             | Smoked Salmon Bagel with Cream Cheese                                                                                                     | £3.50 | 410   |
| Hash Brown Portion                                                                                                     | £1.00 | 154                         | Halloumi Bagel                                                                                                                            | £3.25 | 611   |
| Baked Sausage Roll                                                                                                     | £1.60 | 430                         | Fruit Platter                                                                                                                             | £1.70 | 63    |
| Baked Vegan Sausage Roll                                                                                               | £1.60 | 495                         | Seasonal Whole Fruit                                                                                                                      | £0.60 | 70    |
| Bacon & Cheese Turnover                                                                                                | £1.60 | 670                         | Per piece                                                                                                                                 | 10.00 |       |
| bacon & cheese Turnover                                                                                                | 21.00 | 678                         | Individual Fruit Pot                                                                                                                      | £2.20 | 55    |
|                                                                                                                        |       |                             | Granola & Berry Compote Yoghurt                                                                                                           | £2.00 | 790   |