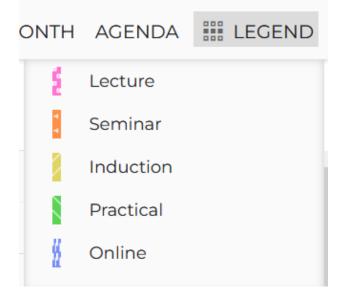

• Set the time zone as appropriate

• Legend is used to discern the type of session you may have by colour and pattern, which has been made accessible to those with colour blindness or visual impairments.

## Your timetabled activities

Your timetabled activities are displayed in the 'My Timetable' window. As seen in the previous explanation of Legend, different colours identify which type of activity appear on your timetable e.g., Lecture, Seminar, Online and Practical.

- Blue = Online
- Green = Practical
- Orange = Seminar
- Pink = Lecture
- Yellow = Induction

Here is what this would look like in a month-style view:

| Ionday | Tuesday                             | Wednesday                          | Thursday                       | Friday |
|--------|-------------------------------------|------------------------------------|--------------------------------|--------|
| 9      | 30                                  | 31                                 | Sep 1                          | 2      |
|        |                                     |                                    |                                |        |
|        |                                     |                                    |                                |        |
|        |                                     |                                    |                                |        |
|        | 6                                   | 7                                  | 8                              | 9      |
| 1      | 0                                   | /                                  | 8                              | 9      |
|        |                                     |                                    |                                |        |
|        |                                     |                                    |                                |        |
|        |                                     |                                    |                                |        |
| 2      | 13                                  | 14                                 | 15                             | 16     |
|        |                                     |                                    |                                |        |
|        |                                     |                                    |                                |        |
|        |                                     |                                    |                                |        |
|        |                                     |                                    |                                |        |
| 9      |                                     |                                    |                                | 23     |
|        | BIOL1001E-A-S1/PRAC/01/01,BIO 09:15 | APHS3003-A-AS/SEM/01/01 <05> 13:45 | ALHS1106-A-S1/LECT/01/01 12:15 |        |
|        |                                     | APHS3002-A-AS/ONLINE/01/01 < 19:15 |                                |        |
|        |                                     |                                    |                                |        |
|        |                                     |                                    |                                |        |